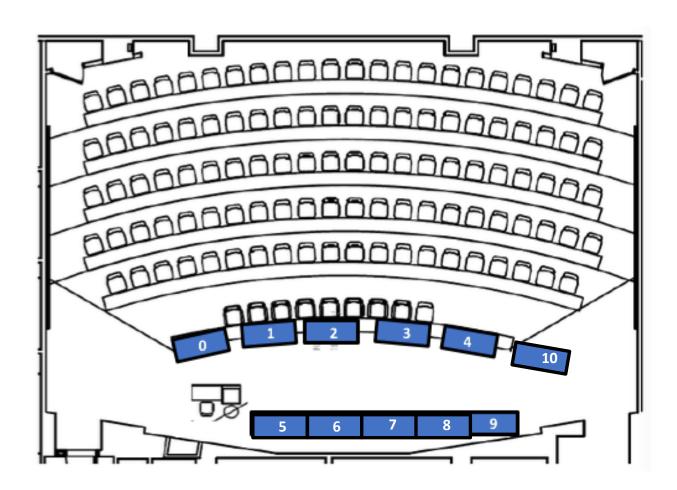

## **Division Sponsored Organizations – Room F95**

| Organization                                              | Number (Refer to Map) |
|-----------------------------------------------------------|-----------------------|
| Phi Chi Theta                                             | 0                     |
| Alpha Kappa Psi                                           | 1                     |
| Delta Sigma Pi                                            | 2                     |
| Phi Gamma Nu                                              | 3                     |
| Wharton GUIDE                                             | 4                     |
| Wharton Leadership Ventures                               | 5                     |
| Wharton Penn Public Policy Initiative Student Association | 6                     |
| Wharton Undergraduate Cohorts System                      | 7                     |
| Wharton Wellness                                          | 8                     |
| Wharton Peer Advising Fellows                             | 9                     |
| Communications Advisory Board                             | 10                    |