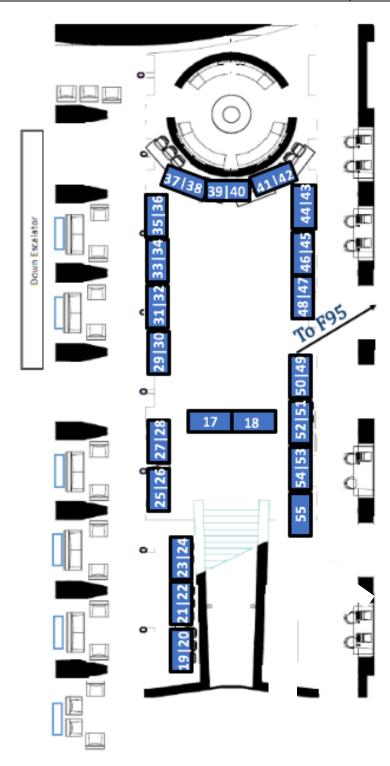

## Registration & Wharton Undergraduate Clubs – Baker Forum

| Organization                                                           | Number (Refer to Map) |
|------------------------------------------------------------------------|-----------------------|
| Registration                                                           | 17                    |
| Wharton Council                                                        | 18                    |
| Penn Actuarial Society                                                 | 19                    |
| Undergraduate Statistics Society                                       | 20                    |
| Wharton Alliance                                                       | 21                    |
| Wharton Latino                                                         | 22                    |
| Wharton Women                                                          | 23                    |
| Wharton Asia Exchange                                                  | 24                    |
| Wharton Retail Club                                                    | 25                    |
| Undergraduate Media and Entertainment Club                             | 26                    |
| Wharton Undergraduate Entrepreneurship Club                            | 27                    |
| Wharton Undergraduate Fintech                                          | 28                    |
| YouthHack                                                              | 29                    |
| Penn Fashion Collective                                                | 30                    |
| Wharton Supply Chain Organization                                      | 31                    |
| International Business Review                                          | 32                    |
| Wharton Europe                                                         | 33                    |
| Wharton Korea Undergraduate Business Society                           | 34                    |
| Wharton Undergraduate Healthcare Club                                  | 35                    |
| Wharton Undergraduate Hospitality & Travel Club                        | 36                    |
| Wharton Investment and Trading Group                                   | 37                    |
| Wharton Undergraduate Finance Club                                     | 38                    |
| Wharton Undergraduate Private Equity Venture Capital Association       | 39                    |
| Wharton Undergraduate Real Estate Club                                 | 40                    |
| The Social Impact Consulting Group                                     | 41                    |
| Undergraduate Sports Business Club                                     | 42                    |
| Wharton Undergraduate Energy Group                                     | 43                    |
| PennSEM                                                                | 44                    |
| Wharton Undergraduate Giving Society                                   | 45                    |
| Global Research and Consulting                                         | 46                    |
| Wharton Management Club                                                | 47                    |
| Marketing Undergraduate Students Establishment                         | 48                    |
| Wharton End of Year Awards – Best Large Club; Most Collaborative Event |                       |
| Penn Undergraduate Biotech Society                                     | 49                    |
| Wharton End of Year Awards – Best Small Club                           |                       |
| Wharton Undergraduate Consulting Club                                  | 50                    |
| Wharton End of Year Awards – Most Collaborative Event                  |                       |
| Penn International Impact Consulting                                   | 51                    |
| Wharton End of Year Awards – Most Collaborative Event                  |                       |
| Wharton Undergraduate Hedge Fund Club                                  | 52                    |
| Wharton End of Year Awards – Most Innovative Event                     |                       |

| Black Wharton Undergraduate Association Wharton End of Year Awards – Best Event                 | 53 |
|-------------------------------------------------------------------------------------------------|----|
| Wharton Undergraduate Data Analytics Club Wharton End of Year Awards – Best New Student Program | 54 |
| Student Federal Credit Union                                                                    | 55 |